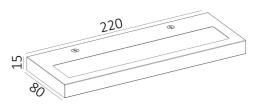

## 20W Uplight Wall Light

Description Compact design; Driver on board technology; Ultra slim;

# Finish

Black/White

**Material** Aluminium



### TECHNICAL CHARACTERISTICS

### Light source

Light source: China LTWG chip Output (W): 230V 20W Total power consumption (W): 20W Color temperature: 2700K/3000K CRI: 90 Photobiological risk: RG1 Real Lumen: 1477lm Qty Leds: 40pcs Lm/Real W: 73 Life Time: 50.000h L80B20 MacAdam steps: 3 UGR: 19

#### Gear

This product is supplied with gear This product is phase cut dimming product.

Luminaire crossing: No Warranty: 5 Years

LIGHT DISTRIBUTION for 3000K Wide 106°

| h(m) | E(lx)  | Ø(m)  |
|------|--------|-------|
| 1    | 514.71 | Ø2.65 |
| 2    | 128.71 | Ø5.30 |
| 3    | 57.19  | Ø7.96 |
| 4    | 32.17  | Ø10.6 |
| 5    | 20.59  | Ø13.2 |



The photograph may not match thereference exactly. Please read the product description to identify the finish.