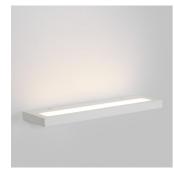

# WL3123

## 20W Uplight Wall Light

Description Compact design; Driver on board technology; Ultra slim;

# Finish

Black/White

**Material** Aluminium